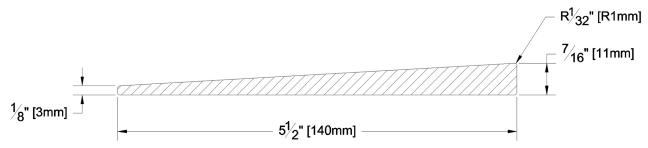

## **Siding**

 $1/2 \times 6$  Aye & Btr Bevel SF KD WRC 3' - 20' PRODUCT NAME:

PATTERN NAME: Bevel

NOMINAL THICKNESS: 1/2"

NOMINAL WIDTH: 6"

3' - 20' Odd & Even LENGTH:

Max 15% 3' - 5', Max 15% 6' - 7' TRIM BACKS:

GREEN / KILN DRIED: Kiln Dried

MG GRAIN:

SOLID / FJ: Solid

PRODUCT LINE:

GRADE: Aye & Btr Flat Grain Clear

PROFILE: Smooth Face Bevel

FINISHED THICKNESS: 0

5-1/2" FINISHED WIDTH: