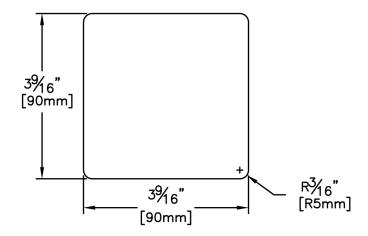

GRAIN: MG

SOLID / FJ: Solid

PRODUCT LINE: Cascadia

GRADE: Green Appearance

PROFILE: S4S

FINISHED THICKNESS: 3-9/16"

FINISHED WIDTH: 3-9/16"

PULLED TO LENGTH / NESTED: Pulled to Length

PACKAGE SIZE: 91 Pcs/Pkg

HEIGHT: 7 Pcs

WIDTH: 13 Pcs

PIECES PER BUNDLE: n/a

END CAPS: No

PAPER WRAP / BOXED: Paper Wrap

FACE TO BE PROTECTED: Smooth Face

COMMENTS: 1/8" Radius