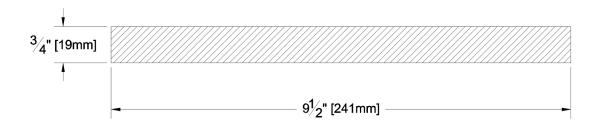

GREEN / KILN DRIED: Green

MG GRAIN:

SOLID / FJ: Solid

PRODUCT LINE:

GRADE: Green Appearance

PROFILE: Resawn Face S1S2E

FINISHED THICKNESS: 3/4"

FINISHED WIDTH: 9-1/2"