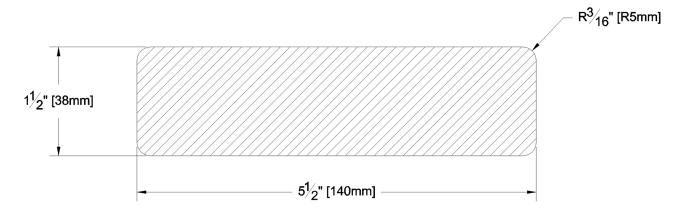

GREEN / KILN DRIED: Kiln Dried

MG GRAIN:

SOLID / FJ: Solid

PRODUCT LINE:

Kiln Dried Select Tight Knot GRADE:

PROFILE: S4S

FINISHED THICKNESS: 1-1/2"

FINISHED WIDTH: 5-1/2"

COMMENTS: 3/16" Radius

LAST UPDATED:

August 22, 2018

12180 MITCHELL ROAD, RICHMOND BC, V6V 1M8

TERMINALFOREST.COM