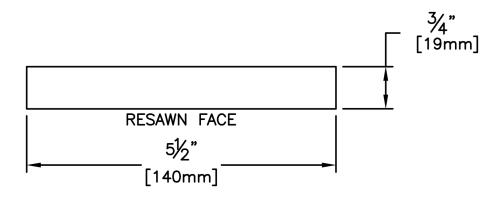

## Fascia & Trim

| PRODUCT NAME:       | 1 x 6 Select Knotty S1S2E KD WRC | GRADE:                     | Kiln Dried Select Tight Knot |
|---------------------|----------------------------------|----------------------------|------------------------------|
| PATTERN NAME:       | Trim Boards                      | PROFILE:                   | Resawn Face S1S2E            |
| NOMINAL THICKNESS:  | 1"                               | FINISHED THICKNESS:        | 3/4"                         |
| NOMINAL WIDTH:      | 6"                               | FINISHED WIDTH:            | 5-1/2"                       |
| LENGTH:             | 8' - 20' Even Length Only        | PULLED TO LENGTH / NESTED: | Pulled to Length             |
| TRIM BACKS:         | 3' - 6' pulled to length         | PACKAGE SIZE:              | 128 Pcs/Pkg                  |
| GREEN / KILN DRIED: | Kiln Dried                       | HEIGHT:                    | 16 Pcs                       |
| GRAIN:              | MG                               | WIDTH:                     | 8 Pcs                        |
| SOLID / FJ:         | Solid                            | PIECES PER BUNDLE:         | n/a                          |
| PRODUCT LINE:       |                                  | END CAPS:                  | No                           |
|                     |                                  | PAPER WRAP / BOXED:        | Paper Wrap                   |
|                     |                                  | FACE TO BE PROTECTED:      | Resawn Face                  |