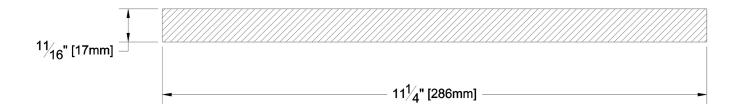

MG GRAIN:

SOLID / FJ: Finger Jointed

PRODUCT LINE: Evergreen

Finger Jointed GRADE:

PROFILE: Resawn Face S1S2E

FINISHED THICKNESS: 11/16"

FINISHED WIDTH: 11-1/4"

Pulled to Length PULLED TO LENGTH / NESTED: