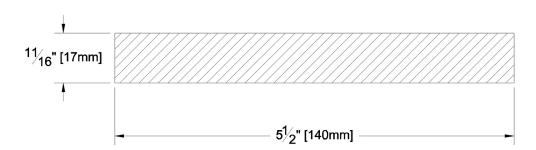

PULLED TO LENGTH / NESTED:

PACKAGE SIZE:

1000 fbm

Nested

11/16"

5-1/2"

HEIGHT:

WIDTH: