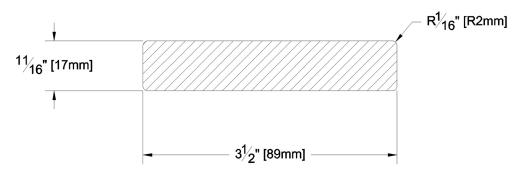

GREEN / KILN DRIED: Kiln Dried

MG GRAIN:

SOLID / FJ: Solid

PRODUCT LINE: Cowichan Gold GRADE: Aye & Btr Flat Grain Clear

PROFILE: S4S

FINISHED THICKNESS: 11/16"

3-1/2" FINISHED WIDTH:

PULLED TO LENGTH / NESTED: Nested

1000 fbm PACKAGE SIZE:

HEIGHT: 16 Pcs

WIDTH: 13 Pcs

PIECES PER BUNDLE: n/a

END CAPS: No

PAPER WRAP / BOXED: Boxed

Smooth Face FACE TO BE PROTECTED:

COMMENTS: 1/16" Radius