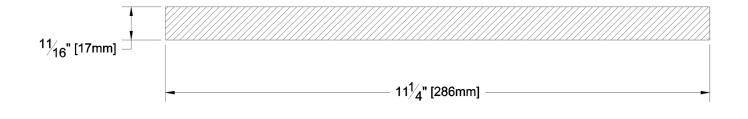

## Fascia & Trim

| PRODUCT NAME:       | 1 x 12 Clear VG Cowichan Gold<br>S1S2E KD WRC                  | GRADE:                     | Clear Vertical Grain |
|---------------------|----------------------------------------------------------------|----------------------------|----------------------|
| PATTERN NAME:       | Finish Boards                                                  | PROFILE:                   | Resawn Face S1S2E    |
| NOMINAL THICKNESS:  | 1"                                                             | FINISHED THICKNESS:        | 11/16"               |
| NOMINAL WIDTH:      | 12"                                                            | FINISHED WIDTH:            | 11-1/4"              |
| LENGTH:             | 8' - 20' Odd & Even                                            | PULLED TO LENGTH / NESTED: | Nested               |
| TRIM BACKS:         | 3' - 5' to be nested on 8' pallet, 6' & 7'<br>pulled to length | PACKAGE SIZE:              | 1000 fbm             |
| GREEN / KILN DRIED: | Kiln Dried                                                     | HEIGHT:                    | 16 Pcs               |
| GRAIN:              | VG                                                             | WIDTH:                     | 4 Pcs                |
| SOLID / FJ:         | Solid                                                          | PIECES PER BUNDLE:         | n/a                  |
| PRODUCT LINE:       | Cowichan Gold                                                  | END CAPS:                  | No                   |
|                     |                                                                | PAPER WRAP / BOXED:        | Boxed                |
|                     |                                                                | FACE TO BE PROTECTED:      | Resawn Face          |