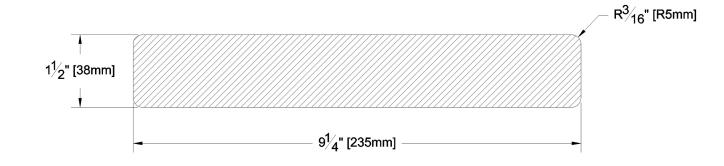

## Fascia & Trim

| PRODUCT NAME:<br>PATTERN NAME: | 2 x 10 Clear VG Cowichan Gold S4S<br>KD WRC<br>Finish Boards   | GRADE:<br>PROFILE:         | Clear Vertical Grain<br>S4S |
|--------------------------------|----------------------------------------------------------------|----------------------------|-----------------------------|
| NOMINAL THICKNESS:             | 2"                                                             | FINISHED THICKNESS:        | 1-1/2"                      |
| NOMINAL WIDTH:                 | 10"                                                            | FINISHED WIDTH:            | 9-1/4"                      |
| LENGTH:                        | 8' - 20' Odd & Even                                            | PULLED TO LENGTH / NESTED: | Nested                      |
| TRIM BACKS:                    | 3' - 5' to be nested on 8' pallet, 6' & 7'<br>pulled to length | PACKAGE SIZE:              | 1000 fbm                    |
| GREEN / KILN DRIED:            | Kiln Dried                                                     | HEIGHT:                    | 8 Pcs                       |
| GRAIN:                         | VG                                                             | WIDTH:                     | 5 Pcs                       |
| SOLID / FJ:                    | Solid                                                          | PIECES PER BUNDLE:         | n/a                         |
| PRODUCT LINE:                  | Cowichan Gold                                                  | END CAPS:                  | No                          |
|                                |                                                                | PAPER WRAP / BOXED:        | Boxed                       |
|                                |                                                                | FACE TO BE PROTECTED:      | Smooth Face                 |

## COMMENTS: 3/16" Radius

LAST UPDATED:

August 22, 2018

12180 MITCHELL ROAD, RICHMOND BC, V6V 1M8

TERMINALFOREST.COM