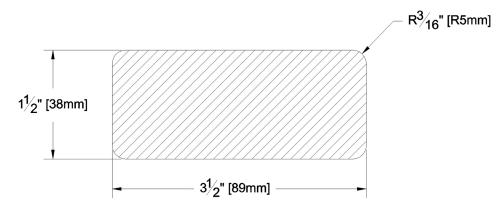

GREEN / KILN DRIED: Kiln Dried

VG GRAIN:

SOLID / FJ: Solid

PRODUCT LINE: Cowichan Gold GRADE: Clear Vertical Grain

PROFILE: S4S

FINISHED THICKNESS: 1-1/2"

FINISHED WIDTH: 3-1/2"

PULLED TO LENGTH / NESTED: Nested

1000 fbm PACKAGE SIZE:

HEIGHT: 8 Pcs

WIDTH: 13 Pcs

PIECES PER BUNDLE: n/a

END CAPS: No

PAPER WRAP / BOXED: Boxed

FACE TO BE PROTECTED: Smooth Face

COMMENTS: 3/16" Radius