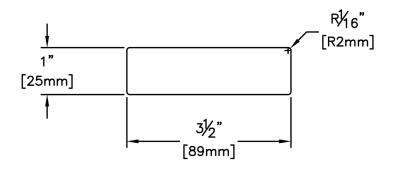

GREEN / KILN DRIED: Kiln Dried

GRAIN: VG

SOLID / FJ: Solid

PRODUCT LINE: Cowichan Gold

GRADE: Clear Vertical Grain

PROFILE: S4S

FINISHED THICKNESS: 0

FINISHED WIDTH: 3-1/2"

COMMENTS: 1/16" EE on all 4 sides

LAST UPDATED:

March 08, 2019