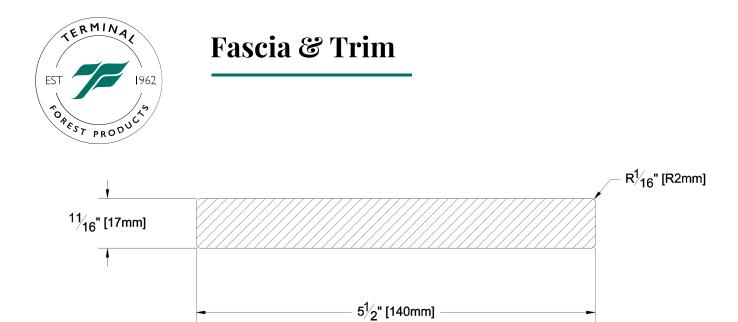

| PRODUCT NAME:       | 1 x 6 Clear VG Cowichan Gold S4S<br>KD WRC                     | GRADE:                     | Clear Vertical Grain |
|---------------------|----------------------------------------------------------------|----------------------------|----------------------|
| PATTERN NAME:       | Finish Boards                                                  | PROFILE:                   | S4S                  |
| NOMINAL THICKNESS:  | 1"                                                             | FINISHED THICKNESS:        | 11/16"               |
| NOMINAL WIDTH:      | 6"                                                             | FINISHED WIDTH:            | 5-1/2"               |
| LENGTH:             | 8' - 20' Odd & Even                                            | PULLED TO LENGTH / NESTED: | Nested               |
| TRIM BACKS:         | 3' - 5' to be nested on 8' pallet, 6' & 7'<br>pulled to length | PACKAGE SIZE:              | 1000 fbm             |
| GREEN / KILN DRIED: | Kiln Dried                                                     | HEIGHT:                    | 16 Pcs               |
| GRAIN:              | VG                                                             | WIDTH:                     | 8 Pcs                |
| SOLID / FJ:         | Solid                                                          | PIECES PER BUNDLE:         | n/a                  |
| PRODUCT LINE:       | Cowichan Gold                                                  | END CAPS:                  | No                   |
|                     |                                                                | PAPER WRAP / BOXED:        | Boxed                |
|                     |                                                                | FACE TO BE PROTECTED:      | Smooth Face          |