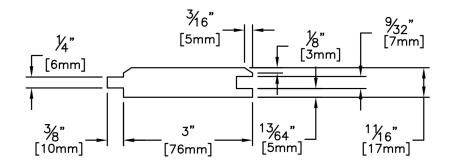

## Panelling

| PRODUCT NAME:       | 1 x 4 Clear Rustic Panel RF S1SV2E<br>KD WRC                            | GRADE:                     | Rustic                        |
|---------------------|-------------------------------------------------------------------------|----------------------------|-------------------------------|
| PATTERN NAME:       | Tongue and Groove                                                       | PROFILE:                   | S1SV2E                        |
| NOMINAL THICKNESS:  | 1"                                                                      | FINISHED THICKNESS:        | 11/16"                        |
| NUMINAL I HIGKNESS. | 1                                                                       | FINISHED THICKNESS.        | 11/10                         |
| NOMINAL WIDTH:      | 4"                                                                      | FINISHED WIDTH:            | 3" Face, 3-3/8" Overall Width |
|                     |                                                                         |                            |                               |
| LENGTH:             | 3' - 16' and/or longer Odd & Even                                       | PULLED TO LENGTH / NESTED: | Nested                        |
| TRIM BACKS:         | Max 15% 3' - 5', Max 15% 6' - 7',<br>Excess 3' - 5' nested on 8' pallet | PACKAGE SIZE:              | 3000 fbm                      |
| GREEN / KILN DRIED: | Kiln Dried                                                              | HEIGHT:                    | 6 Bundles                     |
| GRAIN:              | MG                                                                      | WIDTH:                     | 13 Bundles                    |
| SOLID / FJ:         | Solid                                                                   | PIECES PER BUNDLE:         | 6                             |
| PRODUCT LINE:       |                                                                         | END CAPS:                  | Yes                           |
|                     |                                                                         | PAPER WRAP / BOXED:        | Paper Wrap                    |
|                     |                                                                         | FACE TO BE PROTECTED:      | Resawn Face                   |

COMMENTS: Net Face Width 3"

LAST UPDATED:

August 22, 2018

12180 MITCHELL ROAD, RICHMOND BC, V6V 1M8

TERMINALFOREST.COM