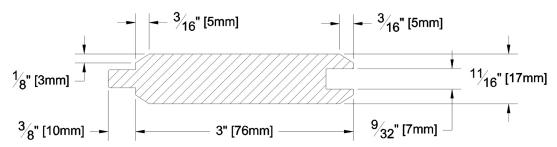

GREEN / KILN DRIED: Kiln Dried

GRAIN: MG

SOLID / FJ: Solid

PRODUCT LINE:

GRADE: Aye & Btr Flat Grain Clear

PROFILE: S2SV4E

FINISHED THICKNESS: 11/16"

FINISHED WIDTH: 3" Face, 3-3/8" Overall Width

COMMENTS: Net Face Width 3"

LAST UPDATED:

August 22, 2018