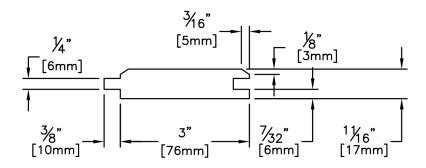

GREEN / KILN DRIED: Kiln Dried

MG GRAIN:

SOLID / FJ: Solid

PRODUCT LINE:

Aye & Btr Flat Grain Clear GRADE:

PROFILE: S1SV2E

FINISHED THICKNESS: 11/16"

3" Face, 3-3/8" Overall Width FINISHED WIDTH:

COMMENTS: Net Face Width 3"

LAST UPDATED:

August 22, 2018