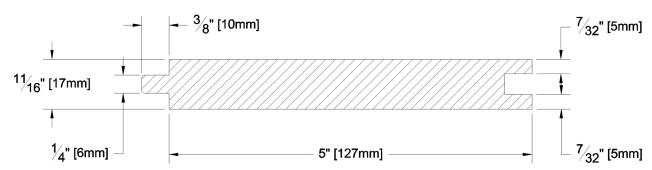

GREEN / KILN DRIED: Kiln Dried

MG GRAIN:

SOLID / FJ: Solid

PRODUCT LINE:

Aye & Btr Flat Grain Clear GRADE:

PROFILE: S1SCM

FINISHED THICKNESS: 11/16"

5" Face, 5-3/8" Overall Width FINISHED WIDTH:

PULLED TO LENGTH / NESTED: Nested

2800 fbm PACKAGE SIZE:

HEIGHT: 6 Bundles

WIDTH: 8 Bundles

PIECES PER BUNDLE:

END CAPS: Yes

PAPER WRAP / BOXED: Paper Wrap FACE TO BE PROTECTED: **Smooth Face** 

COMMENTS: Net Face Width 5"