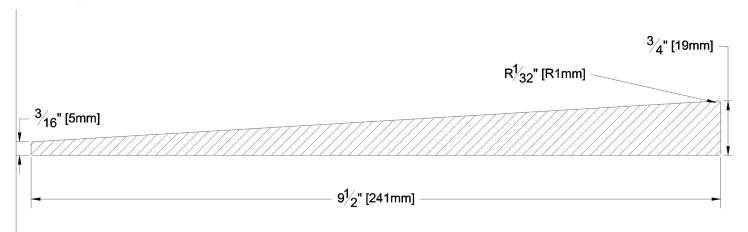

GREEN / KILN DRIED: Kiln Dried

GRAIN: MG

SOLID / FJ: Solid

PRODUCT LINE:

GRADE: Rustic

PROFILE: Resawn Face Bevel

FINISHED THICKNESS: Butt: 3/4", Tip: 3/16"

FINISHED WIDTH: 9-1/2"