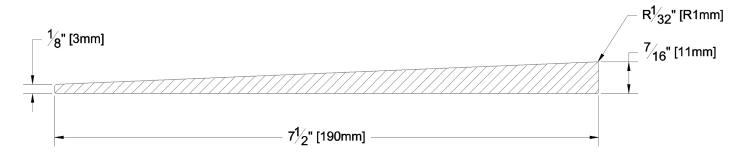

MG GRAIN:

SOLID / FJ: Solid

PRODUCT LINE:

GRADE: Aye & Btr Flat Grain Clear

PROFILE: Smooth Face Bevel

FINISHED THICKNESS: Butt: 7/16", Tip: 1/8"

7-1/2" FINISHED WIDTH:

PULLED TO LENGTH / NESTED: Nested