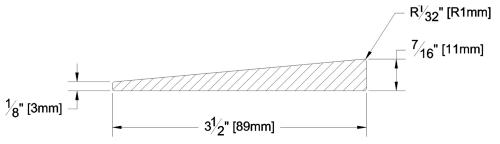

## Siding

| PRODUCT NAME:<br>PATTERN NAME: | 1/2 x 4 Aye & Btr SF Bevel KD WRC<br>3' - 20'<br>Bevel | GRADE:<br>PROFILE:                     | Aye & Btr Flat Grain Clear<br>Smooth Face Bevel |
|--------------------------------|--------------------------------------------------------|----------------------------------------|-------------------------------------------------|
| NOMINAL THICKNESS:             | 1/2"<br>4"                                             | FINISHED THICKNESS:<br>FINISHED WIDTH: | Butt: 7/16", Tip: 1/8"<br>3-1/2"                |
| LENGTH:                        | 3' - 20' Odd & Even                                    | PULLED TO LENGTH / NESTED:             | Nested                                          |
| TRIM BACKS:                    | Max 15% 3' - 5', Max 15% 6' - 7'                       | PACKAGE SIZE:                          | 4000 fsm                                        |
| GREEN / KILN DRIED:            | Kiln Dried                                             | HEIGHT:                                | 5 Bundles                                       |
| GRAIN:                         | MG                                                     | WIDTH:                                 | 15 Bundles                                      |
| SOLID / FJ:                    | Solid                                                  | PIECES PER BUNDLE:                     | 12                                              |
| PRODUCT LINE:                  |                                                        | END CAPS:                              | Yes                                             |
|                                |                                                        | PAPER WRAP / BOXED:                    | Paper Wrap                                      |
|                                |                                                        | FACE TO BE PROTECTED:                  | Smooth Face                                     |